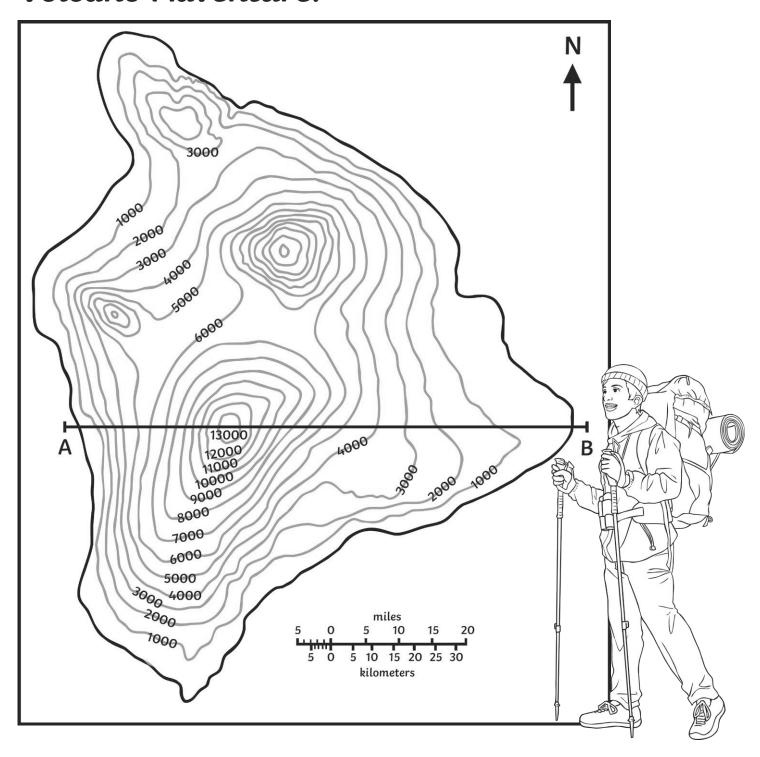

## Volcano Adventure!

You run a tour company called Volcano Adventure! With the help of trained guides, tourists can hike across Mauna Loa - one of Hawaii's volcanic islands! The tourists have asked for a cross-section of the island along the route that they will be walking.

Task: Complete the cross-section of Mauna Loa along the transect A-B. You could annotate your cross-section showing areas of steep land and any viewpoints.

Extension: Does this cross-section give a true representation of the shape of the island? Create another cross-section of the island. (You may want to look at a north-south transect). What similarities and differences can you spot?