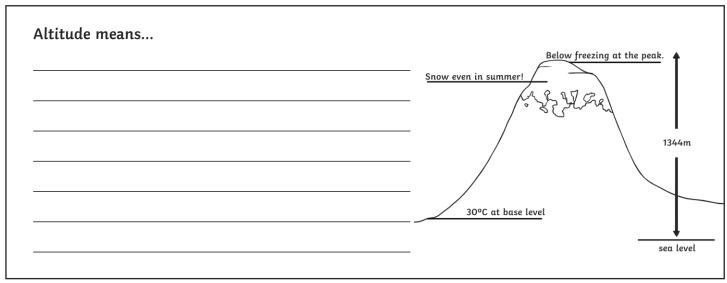

## Why Do Places Have Different Climates?

Define and explain each of the factors that affect climate.





| Ocean currents are | Morth Attalia Chill |
|--------------------|---------------------|
|                    | Atlantic Ocean      |

| A prevailing wind is |