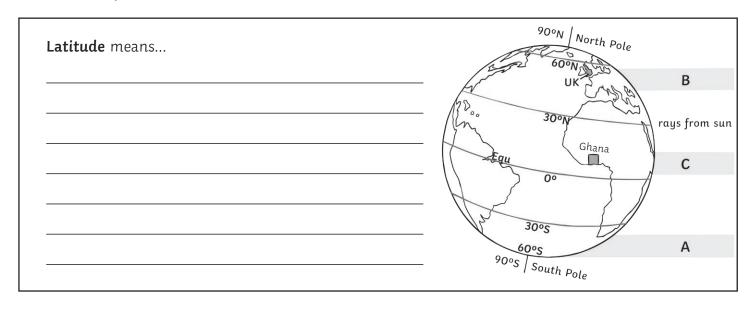

## Why Do Places Have Different Climates?

Define and explain each of the factors that affect climate.





| Ocean currents are | Morth Attalia Chill |
|--------------------|---------------------|
|                    | Atlantic Ocean      |

| A prevailing wind is |